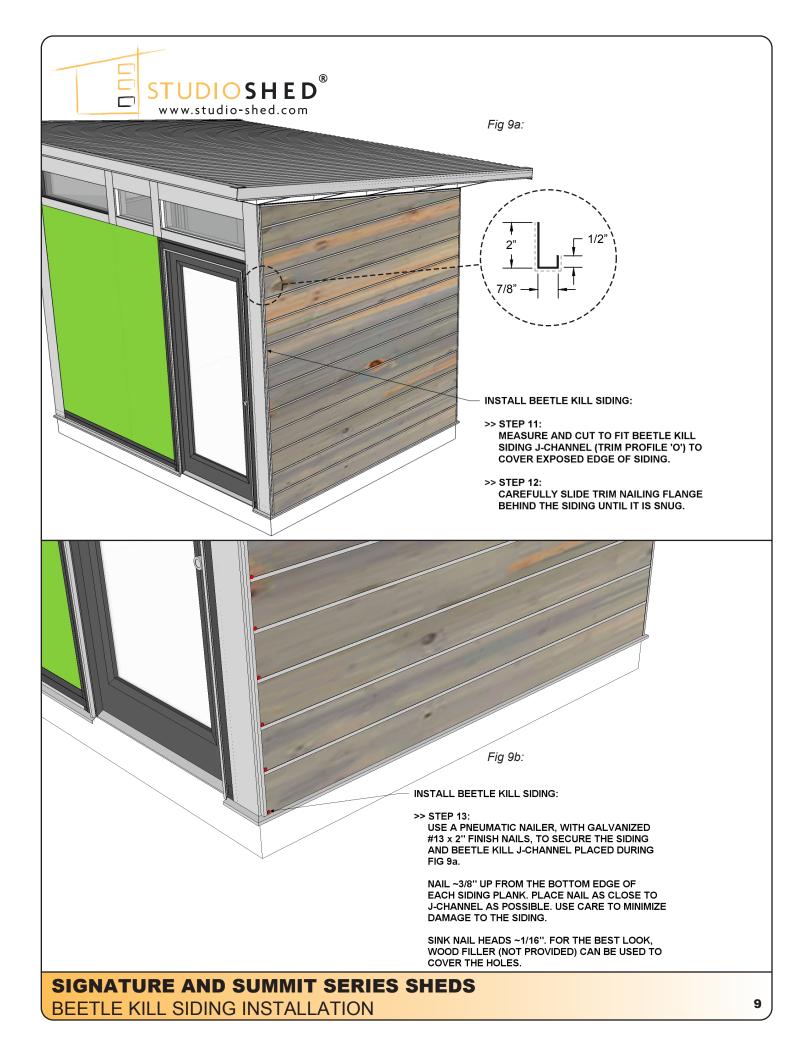

QUESTIONS!

1-888-900-3933



#### TABLE OF CONTENTS:

| METAL TRIM AND FLASHING OVERVIEW                                 | 0.2   |
|------------------------------------------------------------------|-------|
| DRIP EDGE INSTALLATION                                           | 1-2   |
| DOOR CASING INSTALLATION                                         | 3-4   |
| CORNER CAP INSTALLATION                                          | 4     |
| BEETLE KILL SIDING INSTALLATION - STANDARD INSTALLATION ON WALLS | 5-9   |
| - INSTALLING AROUND DOORS                                        | 10-11 |
| - INSTALLING AROUND WINDOWS                                      | 12    |
|                                                                  |       |





BEETLE KILL SIDING INSTALLATION



















**BEETLE KILL SIDING INSTALLATION** 





Fig 12a:
WINDOW DRIP EDGE
INSTALL BEETLE KILL SIDING (AROUND WINDOWS):
TO ENSURE BEST FIT, SIDING PANELS AROUND WINDOWS ARE SHIPPED UNCUT.
S STEP 1: MEASURE AND TRIM TO FIT SIDING PANELS AND BEETLE KILL SIDING Z-FLASHING (TRIM PROFILE 'N') AROUND WINDOWS. THE SIDING SHOULD COVER THE WINDOW NAILING FLANGE AND FIT TIGHT AGAINST THE WINDOW DRIP EDGE.
S STEP 2: FASTEN SIDING PANELS TO THE SHED BY FOLLOWING THE STEPS OUTLINED IN FIG 6a-7b.

### SIGNATURE AND SUMMIT SERIES SHEDS BEETLE KILL SIDING INSTALLATION