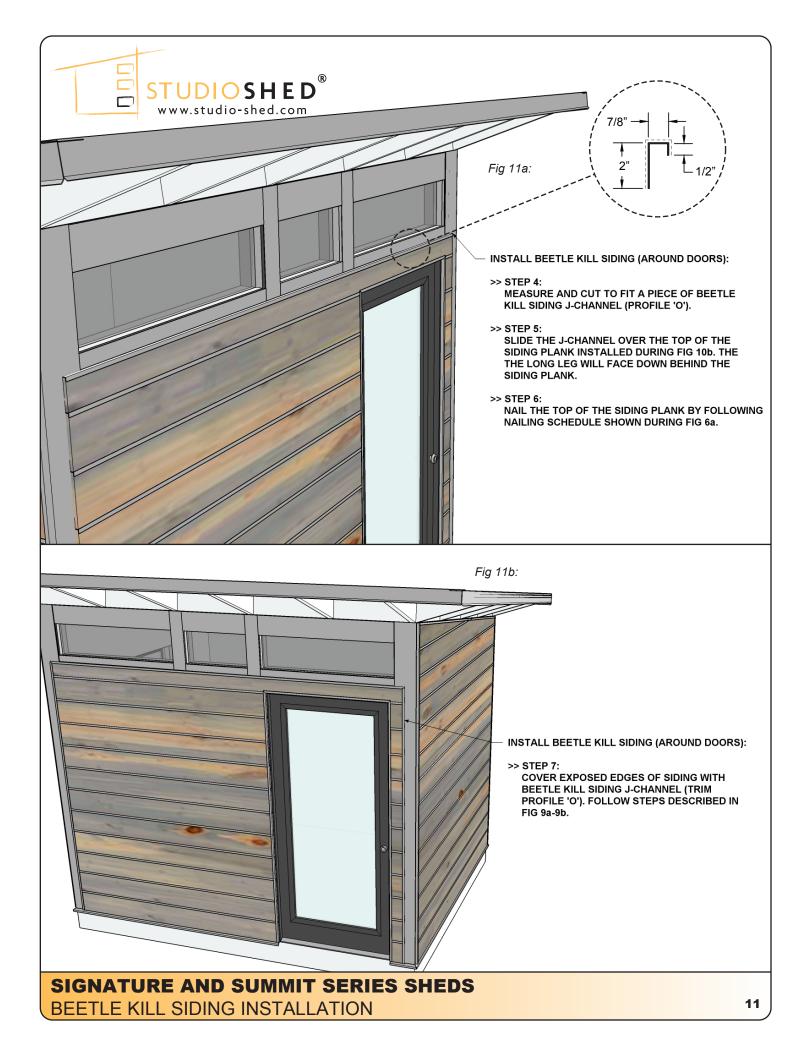

F CONTENTS:

| METAL TRIM AND FLASHING OVERVIEW                                 | 0.2   |
|------------------------------------------------------------------|-------|
| DRIP EDGE INSTALLATION                                           | 1-2   |
| DOOR CASING INSTALLATION                                         | 3-4   |
| CORNER CAP INSTALLATION                                          | 4     |
| BEETLE KILL SIDING INSTALLATION - STANDARD INSTALLATION ON WALLS | 5-9   |
| - INSTALLING AROUND DOORS                                        | 10-11 |
| - INSTALLING AROUND WINDOWS                                      | 12    |
|                                                                  |       |





BEETLE KILL SIDING INSTALLATION



















**BEETLE KILL SIDING INSTALLATION** 





Fig 12a:
WINDOW DRIP EDGE
INSTALL BEETLE KILL SIDING (AROUND WINDOWS):
TO ENSURE BEST FIT, SIDING PANELS AROUND WINDOWS ARE SHIPPED UNCUT.
S STEP 1: MEASURE AND TRIM TO FIT SIDING PANELS AND BEETLE KILL SIDING Z-FLASHING (TRIM PROFILE 'N') AROUND WINDOWS. THE SIDING SHOULD COVER THE WINDOW NAILING FLANGE AND FIT TIGHT AGAINST THE WINDOW DRIP EDGE.
S STEP 2: FASTEN SIDING PANELS TO THE SHED BY FOLLOWING THE STEPS OUTLINED IN FIG 6a-7b.

### SIGNATURE AND SUMMIT SERIES SHEDS BEETLE KILL SIDING INSTALLATION