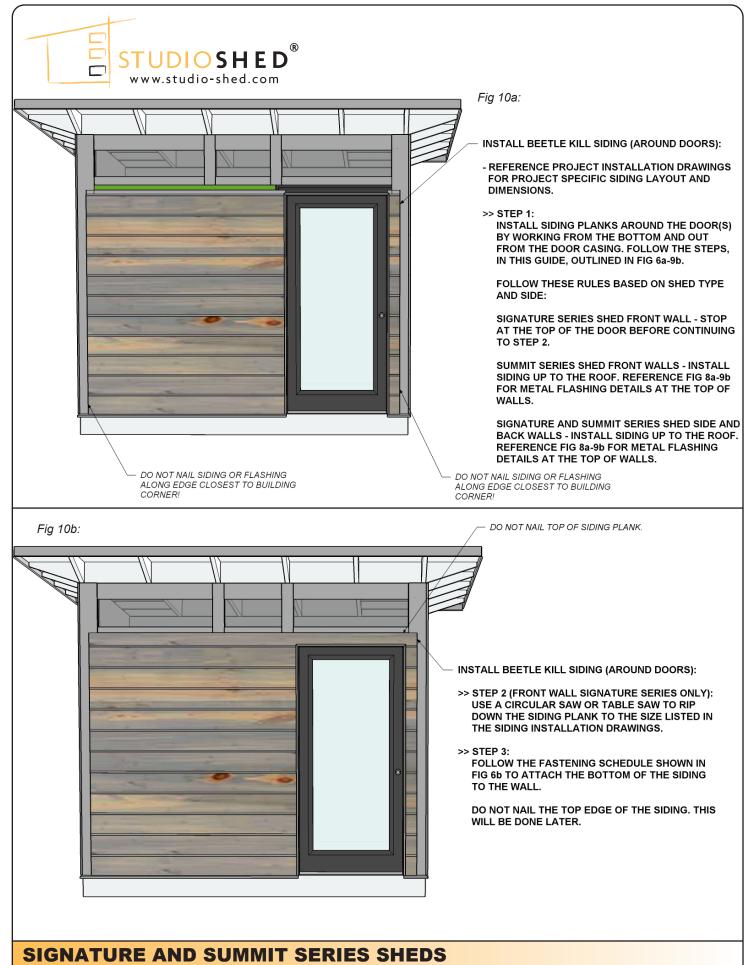

ESTIONS!

1-888-900-3933



#### TABLE OF CONTENTS:

| METAL TRIM AND FLASHING OVERVIEW                                 | 0.2   |
|------------------------------------------------------------------|-------|
| DRIP EDGE INSTALLATION                                           | 1-2   |
| DOOR CASING INSTALLATION                                         | 3-4   |
| CORNER CAP INSTALLATION                                          | 4     |
| BEETLE KILL SIDING INSTALLATION - STANDARD INSTALLATION ON WALLS | 5-9   |
| - INSTALLING AROUND DOORS                                        | 10-11 |
| - INSTALLING AROUND WINDOWS                                      | 12    |
|                                                                  |       |





BEETLE KILL SIDING INSTALLATION



















**BEETLE KILL SIDING INSTALLATION** 





Fig 12a:
WINDOW DRIP EDGE
INSTALL BEETLE KILL SIDING (AROUND WINDOWS):
TO ENSURE BEST FIT, SIDING PANELS AROUND WINDOWS ARE SHIPPED UNCUT.
S STEP 1: MEASURE AND TRIM TO FIT SIDING PANELS AND BEETLE KILL SIDING Z-FLASHING (TRIM PROFILE 'N') AROUND WINDOWS. THE SIDING SHOULD COVER THE WINDOW NAILING FLANGE AND FIT TIGHT AGAINST THE WINDOW DRIP EDGE.
S STEP 2: FASTEN SIDING PANELS TO THE SHED BY FOLLOWING THE STEPS OUTLINED IN FIG 6a-7b.

### SIGNATURE AND SUMMIT SERIES SHEDS BEETLE KILL SIDING INSTALLATION