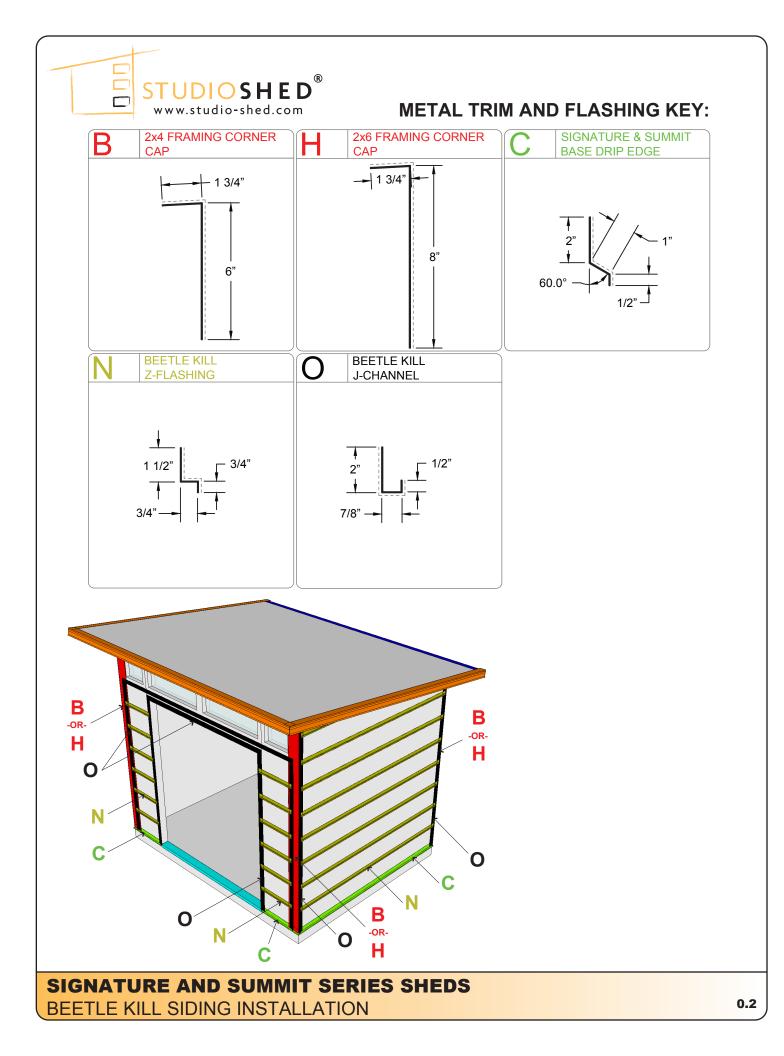

#### TABLE OF CONTENTS:

| METAL TRIM AND FLASHING OVERVIEW                                 | 0.2   |
|------------------------------------------------------------------|-------|
| DRIP EDGE INSTALLATION                                           | 1-2   |
| DOOR CASING INSTALLATION                                         | 3-4   |
| CORNER CAP INSTALLATION                                          | 4     |
| BEETLE KILL SIDING INSTALLATION - STANDARD INSTALLATION ON WALLS | 5-9   |
| - INSTALLING AROUND DOORS                                        | 10-11 |
| - INSTALLING AROUND WINDOWS                                      | 12    |
|                                                                  |       |