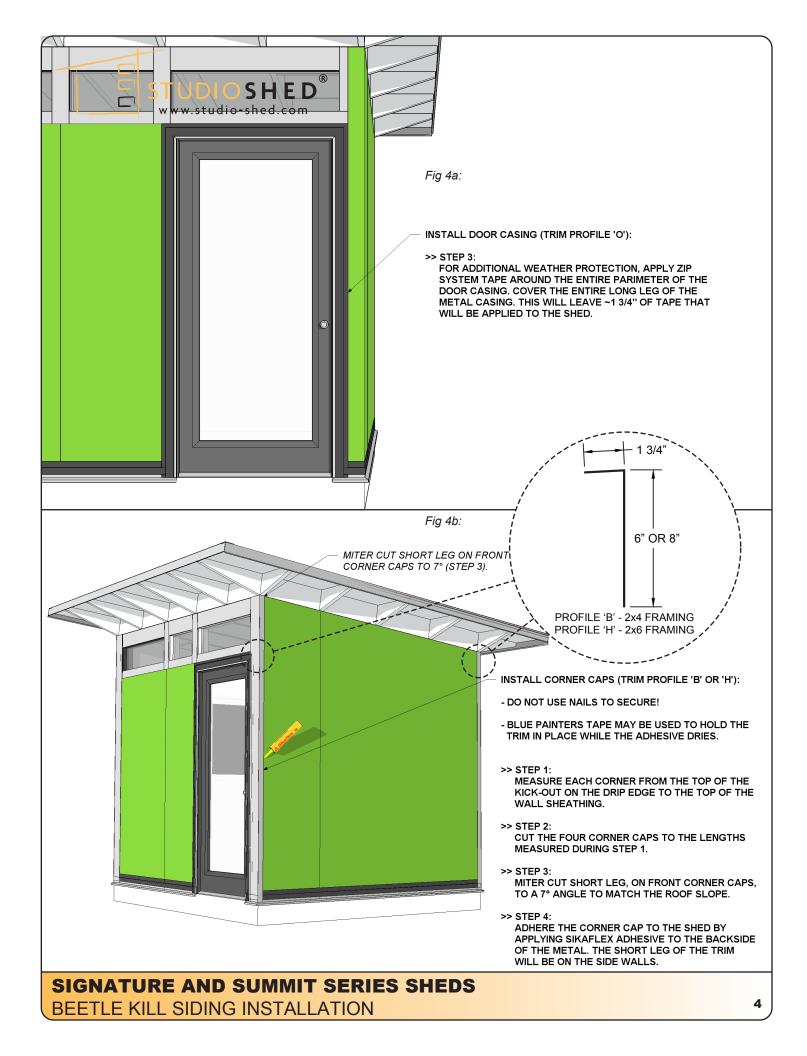

#### TABLE OF CONTENTS:

| METAL TRIM AND FLASHING OVERVIEW                                 | 0.2   |
|------------------------------------------------------------------|-------|
| DRIP EDGE INSTALLATION                                           | 1-2   |
| DOOR CASING INSTALLATION                                         | 3-4   |
| CORNER CAP INSTALLATION                                          | 4     |
| BEETLE KILL SIDING INSTALLATION - STANDARD INSTALLATION ON WALLS | 5-9   |
| - INSTALLING AROUND DOORS                                        | 10-11 |
| - INSTALLING AROUND WINDOWS                                      | 12    |
|                                                                  |       |