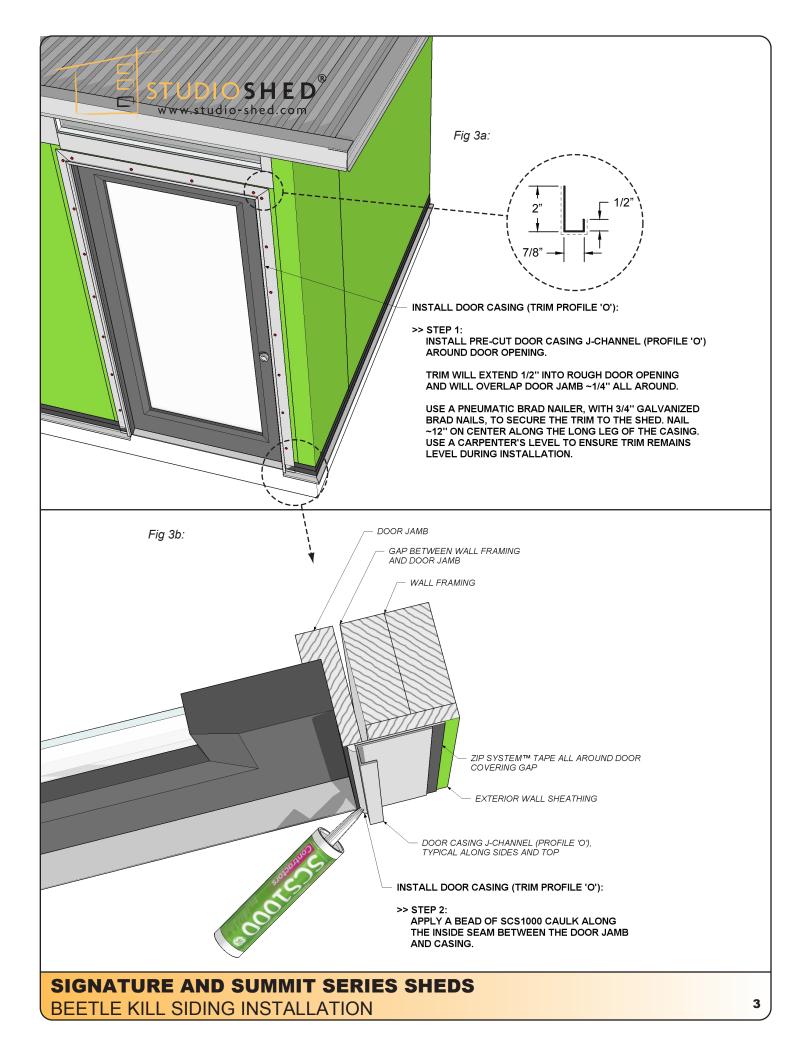

#### TABLE OF CONTENTS:

| METAL TRIM AND FLASHING OVERVIEW                                 | 0.2   |
|------------------------------------------------------------------|-------|
| DRIP EDGE INSTALLATION                                           | 1-2   |
| DOOR CASING INSTALLATION                                         | 3-4   |
| CORNER CAP INSTALLATION                                          | 4     |
| BEETLE KILL SIDING INSTALLATION - STANDARD INSTALLATION ON WALLS | 5-9   |
| - INSTALLING AROUND DOORS                                        | 10-11 |
| - INSTALLING AROUND WINDOWS                                      | 12    |
|                                                                  |       |