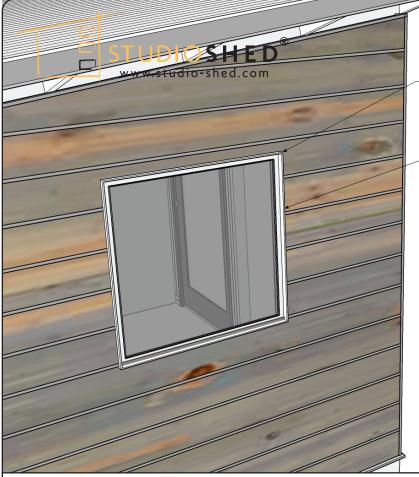

BEETLE KILL SIDING INSTALLATION

**BEETLE KILL SIDING INSTALLATION** 

Fig 12a:
WINDOW DRIP EDGE
INSTALL BEETLE KILL SIDING (AROUND WINDOWS):
TO ENSURE BEST FIT, SIDING PANELS AROUND WINDOWS ARE SHIPPED UNCUT.
S STEP 1: MEASURE AND TRIM TO FIT SIDING PANELS AND BEETLE KILL SIDING Z-FLASHING (TRIM PROFILE 'N') AROUND WINDOWS. THE SIDING SHOULD COVER THE WINDOW NAILING FLANGE AND FIT TIGHT AGAINST THE WINDOW DRIP EDGE.
S STEP 2: FASTEN SIDING PANELS TO THE SHED BY FOLLOWING THE STEPS OUTLINED IN FIG 6a-7b.