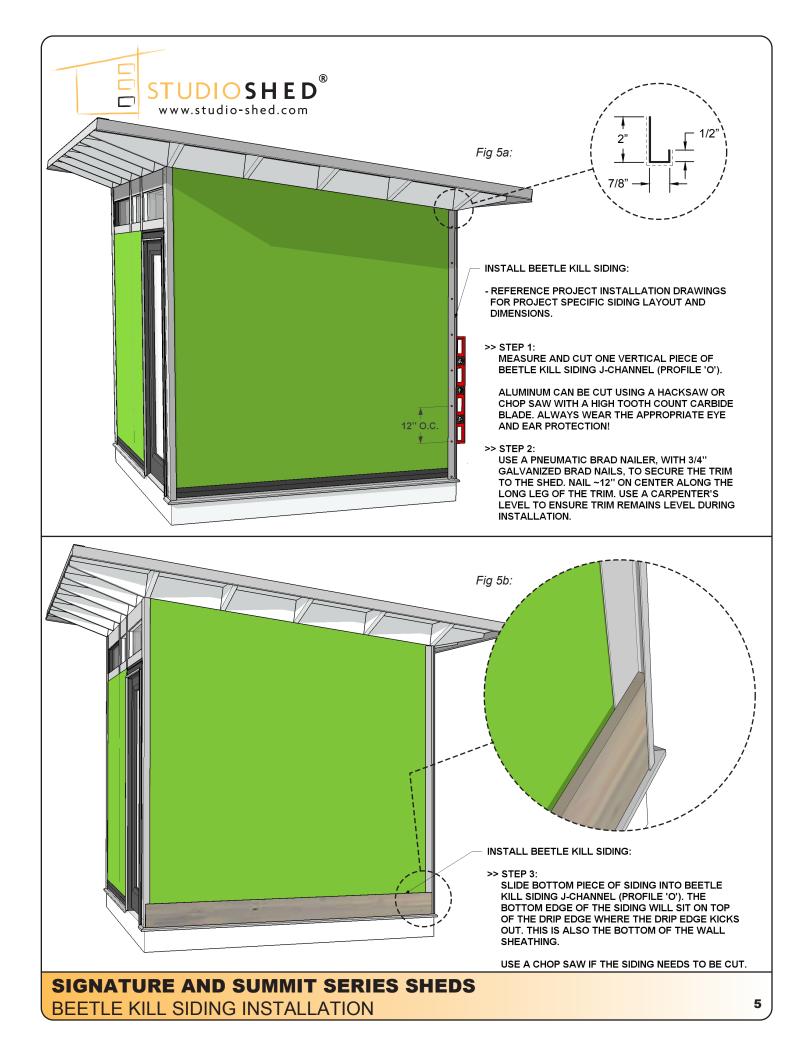

#### TABLE OF CONTENTS:

| METAL TRIM AND FLASHING OVERVIEW                                 | 0.2   |
|------------------------------------------------------------------|-------|
| DRIP EDGE INSTALLATION                                           | 1-2   |
| DOOR CASING INSTALLATION                                         | 3-4   |
| CORNER CAP INSTALLATION                                          | 4     |
| BEETLE KILL SIDING INSTALLATION - STANDARD INSTALLATION ON WALLS | 5-9   |
| - INSTALLING AROUND DOORS                                        | 10-11 |
| - INSTALLING AROUND WINDOWS                                      | 12    |
|                                                                  |       |