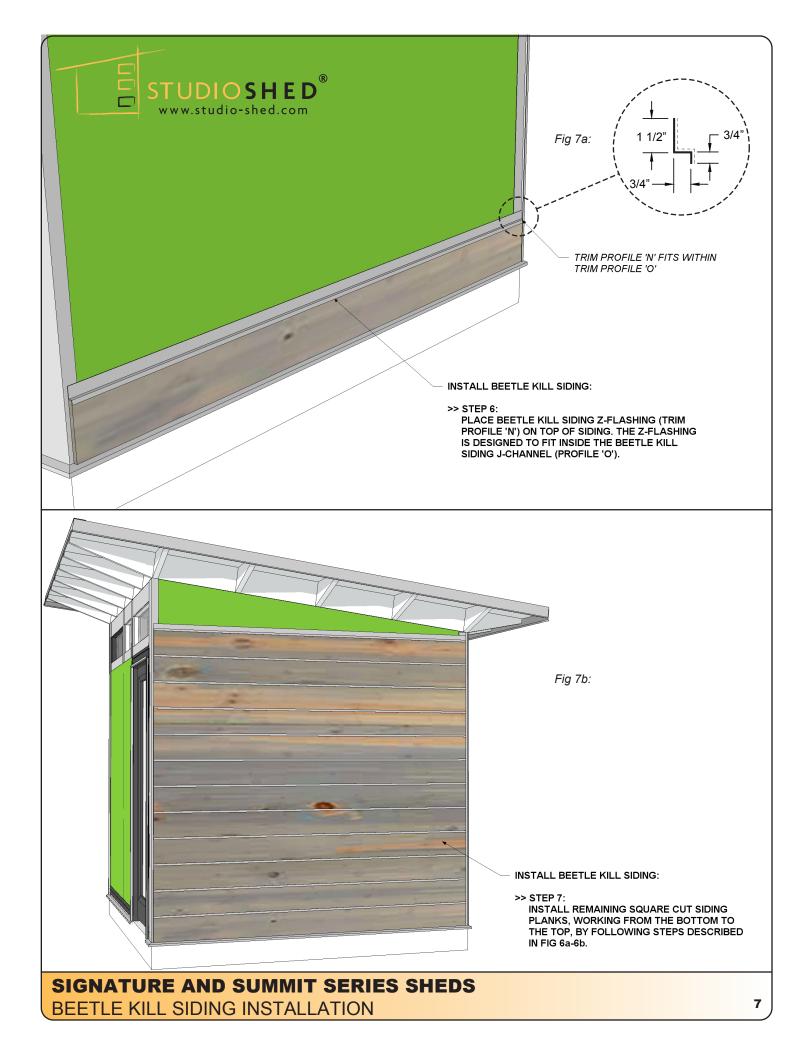

#### TABLE OF CONTENTS:

| METAL TRIM AND FLASHING OVERVIEW                                 | 0.2   |
|------------------------------------------------------------------|-------|
| DRIP EDGE INSTALLATION                                           | 1-2   |
| DOOR CASING INSTALLATION                                         | 3-4   |
| CORNER CAP INSTALLATION                                          | 4     |
| BEETLE KILL SIDING INSTALLATION - STANDARD INSTALLATION ON WALLS | 5-9   |
| - INSTALLING AROUND DOORS                                        | 10-11 |
| - INSTALLING AROUND WINDOWS                                      | 12    |
|                                                                  |       |