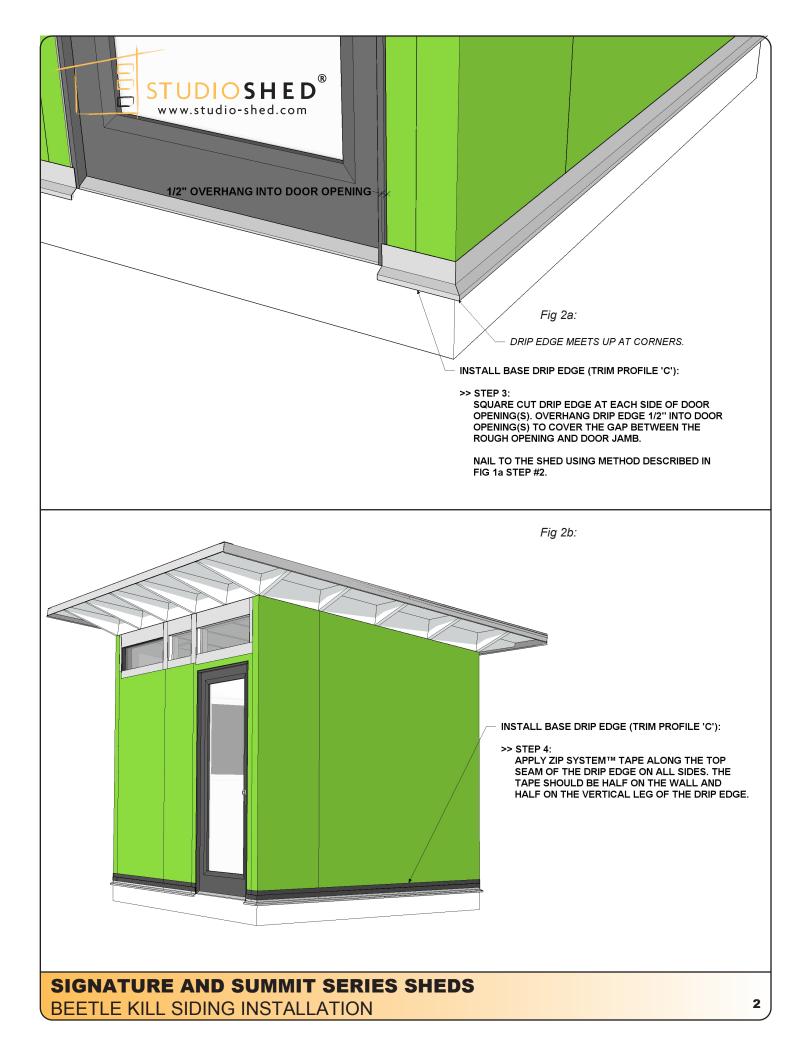

#### TABLE OF CONTENTS:

| METAL TRIM AND FLASHING OVERVIEW                                 | 0.2   |
|------------------------------------------------------------------|-------|
| DRIP EDGE INSTALLATION                                           | 1-2   |
| DOOR CASING INSTALLATION                                         | 3-4   |
| CORNER CAP INSTALLATION                                          | 4     |
| BEETLE KILL SIDING INSTALLATION - STANDARD INSTALLATION ON WALLS | 5-9   |
| - INSTALLING AROUND DOORS                                        | 10-11 |
| - INSTALLING AROUND WINDOWS                                      | 12    |
|                                                                  |       |