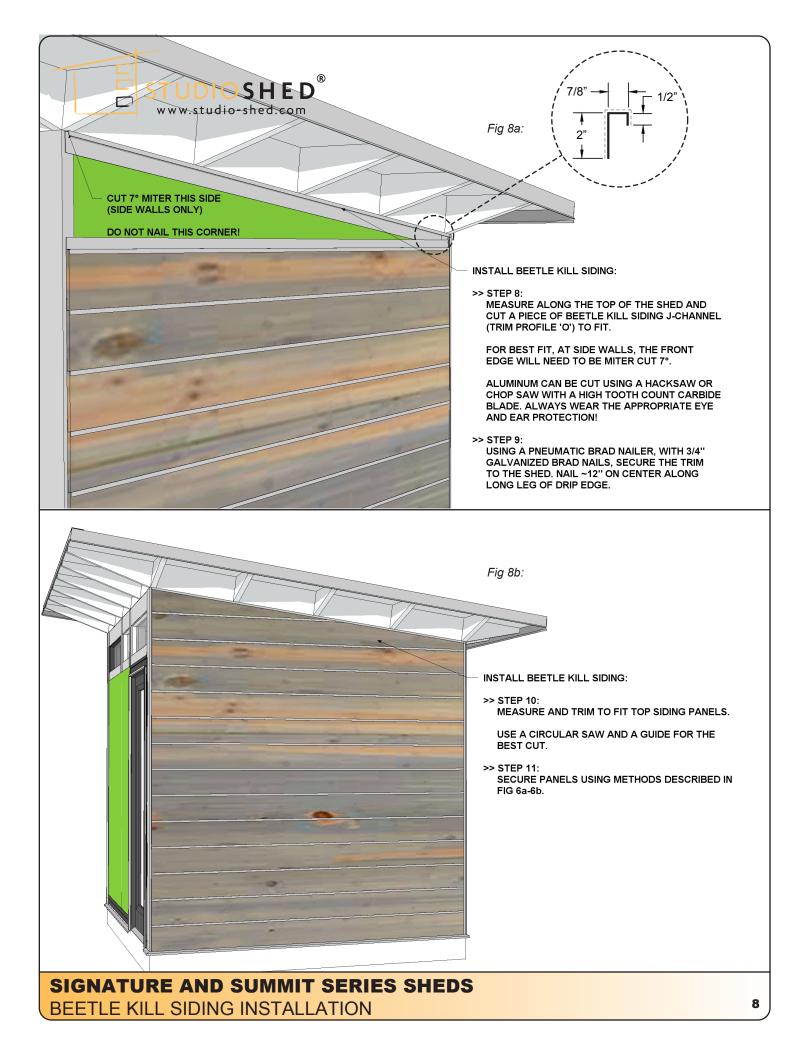

H QUESTIONS!

1-888-900-3933



#### TABLE OF CONTENTS:

| METAL TRIM AND FLASHING OVERVIEW                                 | 0.2   |
|------------------------------------------------------------------|-------|
| DRIP EDGE INSTALLATION                                           | 1-2   |
| DOOR CASING INSTALLATION                                         | 3-4   |
| CORNER CAP INSTALLATION                                          | 4     |
| BEETLE KILL SIDING INSTALLATION - STANDARD INSTALLATION ON WALLS | 5-9   |
| - INSTALLING AROUND DOORS                                        | 10-11 |
| - INSTALLING AROUND WINDOWS                                      | 12    |
|                                                                  |       |





BEETLE KILL SIDING INSTALLATION



















**BEETLE KILL SIDING INSTALLATION** 





Fig 12a:
WINDOW DRIP EDGE
INSTALL BEETLE KILL SIDING (AROUND WINDOWS):
TO ENSURE BEST FIT, SIDING PANELS AROUND WINDOWS ARE SHIPPED UNCUT.
S STEP 1: MEASURE AND TRIM TO FIT SIDING PANELS AND BEETLE KILL SIDING Z-FLASHING (TRIM PROFILE 'N') AROUND WINDOWS. THE SIDING SHOULD COVER THE WINDOW NAILING FLANGE AND FIT TIGHT AGAINST THE WINDOW DRIP EDGE.
S STEP 2: FASTEN SIDING PANELS TO THE SHED BY FOLLOWING THE STEPS OUTLINED IN FIG 6a-7b.

### SIGNATURE AND SUMMIT SERIES SHEDS BEETLE KILL SIDING INSTALLATION