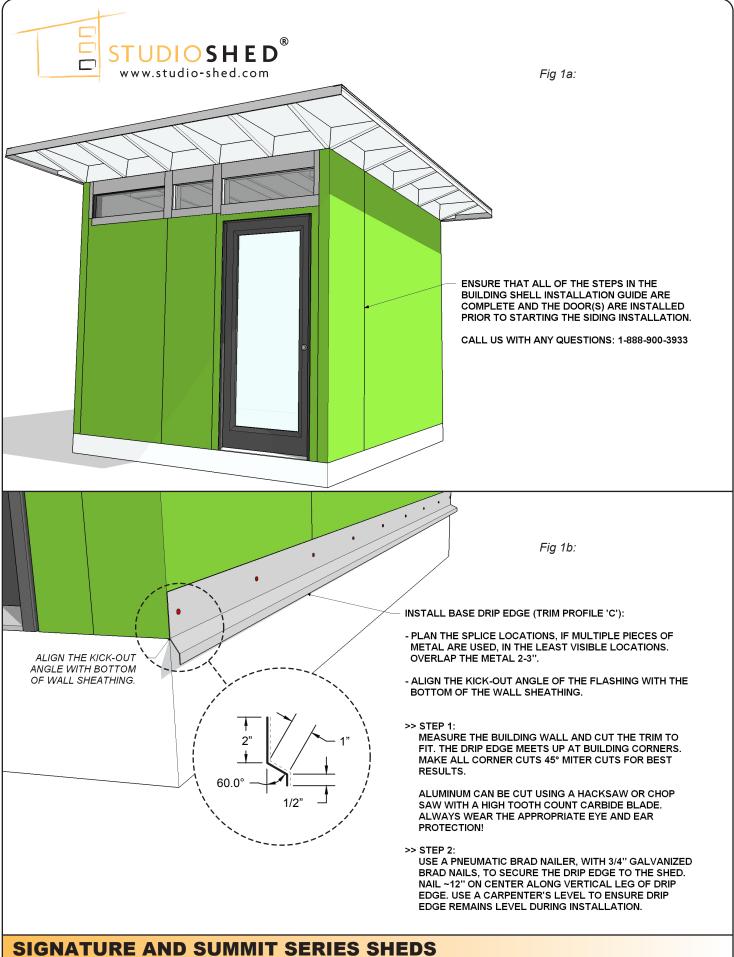

#### TABLE OF CONTENTS:

| METAL TRIM AND FLASHING OVERVIEW                                 | 0.2   |
|------------------------------------------------------------------|-------|
| DRIP EDGE INSTALLATION                                           | 1-2   |
| DOOR CASING INSTALLATION                                         | 3-4   |
| CORNER CAP INSTALLATION                                          | 4     |
| BEETLE KILL SIDING INSTALLATION - STANDARD INSTALLATION ON WALLS | 5-9   |
| - INSTALLING AROUND DOORS                                        | 10-11 |
| - INSTALLING AROUND WINDOWS                                      | 12    |
|                                                                  |       |