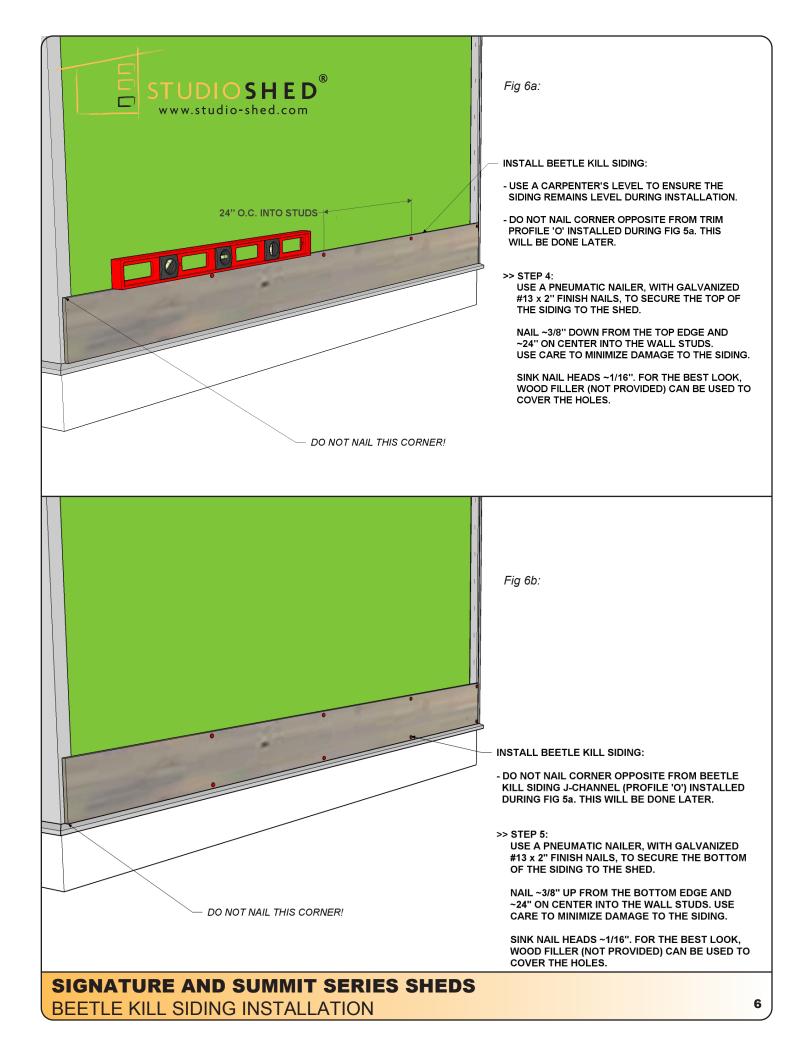

#### TABLE OF CONTENTS:

| METAL TRIM AND FLASHING OVERVIEW                                 | 0.2   |
|------------------------------------------------------------------|-------|
| DRIP EDGE INSTALLATION                                           | 1-2   |
| DOOR CASING INSTALLATION                                         | 3-4   |
| CORNER CAP INSTALLATION                                          | 4     |
| BEETLE KILL SIDING INSTALLATION - STANDARD INSTALLATION ON WALLS | 5-9   |
| - INSTALLING AROUND DOORS                                        | 10-11 |
| - INSTALLING AROUND WINDOWS                                      | 12    |
|                                                                  |       |