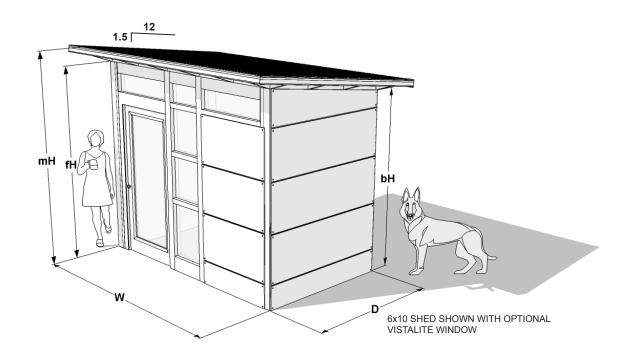

'W' = SHED WIDTH 'D' = SHED DEPTH 'mH' = MAX SHED HEIGHT 'fH' = FRONT WALL HEIGHT 'bH' = BACK WALL HEIGHT

## **6x SIGNATURE SERIES**

2x4 wall construction 2x6 roof @ 30 psf snow load

| D | W  | mH        | fH    | ЬН        | SQ FT | FINISHED SQ FT | ~WEIGHT (LBS) |
|---|----|-----------|-------|-----------|-------|----------------|---------------|
| 6 | 8  | 9'-3 1/2" | 8'-6" | 7'-9 1/2" | 48    | 39             | 1344          |
| 6 | 10 | 9'-3 1/2" | 8'-6" | 7'-9 1/2" | 60    | 50             | 1680          |
| 6 | 12 | 9'-3 1/2" | 8'-6" | 7'-9 1/2" | 72    | 60             | 2016          |
|   |    |           |       |           |       |                |               |
|   |    |           |       |           |       |                |               |
|   |    |           |       |           |       |                |               |
|   |    |           |       |           |       |                |               |
|   |    |           |       |           |       |                |               |
|   |    |           |       |           |       |                |               |
|   |    |           |       |           |       |                |               |
|   |    |           |       |           |       |                |               |