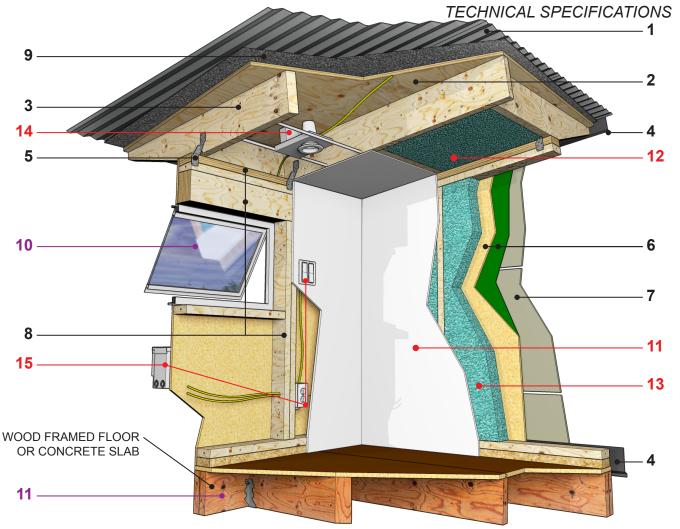

## **STANDARD FEATURES:**

- 1) GALVALUME OR PAINTED CORRUGATED METAL ROOF
- 2) PLYWOOD ROOF SHEATHING
- 3) 2x RAFTERS AND BLOCKING
- **4)** CUSTOM MANUFACTURED ALUMINUM FLASHING AND TRIM
- 5) SIMPSON STRONG-TIE® TIE-DOWNS AT ALL RAFTER CONNECTIONS
- 6) ZIP SYSTEM® WALL SHEATHING WITH INTERGRATED WATER-RESISTIVE BARRIER
- 7) FIBER CEMENT SIDING
- 8) FIR AND ENGINEERED WOOD WALL FRAMING
- 9) ROOFING FELT (BY INSTALLER OR CUSTOMER)

## **OPTIONAL ADD-ONS:**

- 10) ENERGY EFFICIENT LOW-E OPERABLE WINDOWS
- 11) PRESSURE TREATED WOOD FRAMED FLOOR ON PIERS (AVAILABLE ON SELECT MODELS)

## LIFESTYLE PACKAGE:

- 11) SEAMLESS DRYWALL INTERIOR
- 12) RECYCLED DENIM ROOF INSULATION
  - R-21 (2x6 RAFTERS)
  - R-30 (2x8 AND 2x10 RAFTERS)
- **13)** RECYCLED DENIM WALL INSULATION R-13
- 14) 3" INTERIOR RECESSED LIGHT FIXTURES LED (600 LUMENS)
- 15) ELECTRICAL PACKAGE
  - EXTERIOR MOUNTED JUNCTION BOX WITH 15 AND 20 AMP BREAKERS
  - DUPLEX WALL OUTLET, DUPLEX GFCI OUTLET AND EXTERIOR DUPLEX OUTLET
  - LIGHT SWITCHES
  - EXTERIOR LIGHT FIXTURE(S)