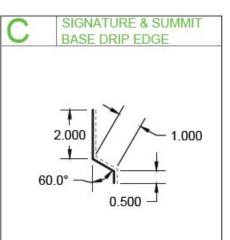

### METAL TRIM AND FLASHING KEY:

METAL WAINSCOT INSTALLATION

**METAL WAINSCOT INSTALLATION** 

METAL WAINSCOT INSTALLATION