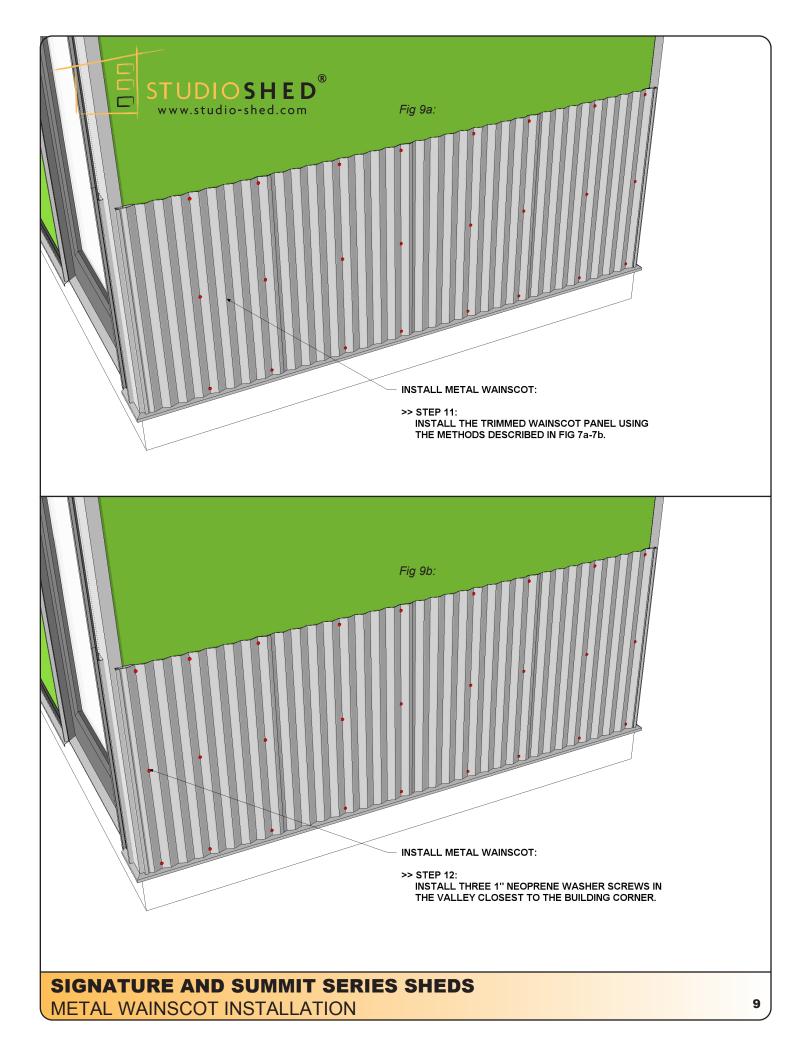

### METAL TRIM AND FLASHING KEY:

METAL WAINSCOT INSTALLATION

**METAL WAINSCOT INSTALLATION** 

METAL WAINSCOT INSTALLATION