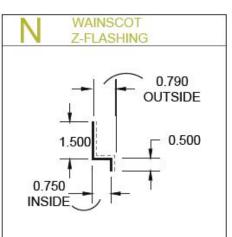

### METAL TRIM AND FLASHING KEY:

METAL WAINSCOT INSTALLATION

**METAL WAINSCOT INSTALLATION** 

METAL WAINSCOT INSTALLATION