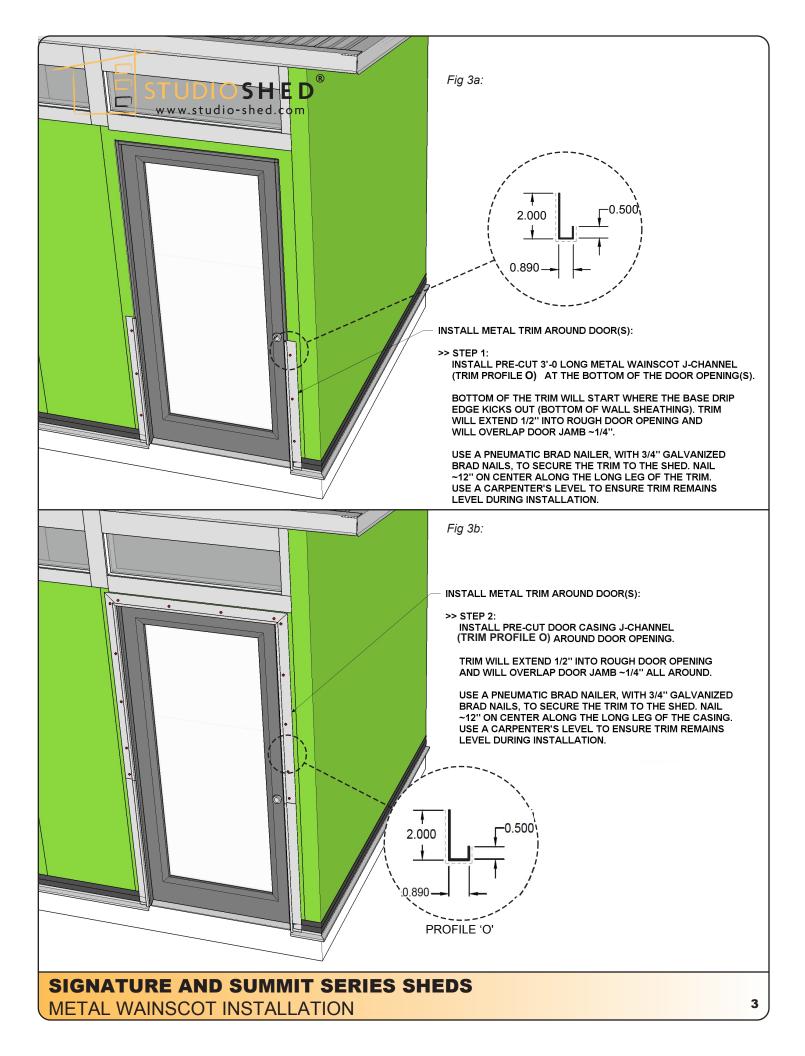

### METAL TRIM AND FLASHING KEY:

METAL WAINSCOT INSTALLATION

**METAL WAINSCOT INSTALLATION** 

METAL WAINSCOT INSTALLATION