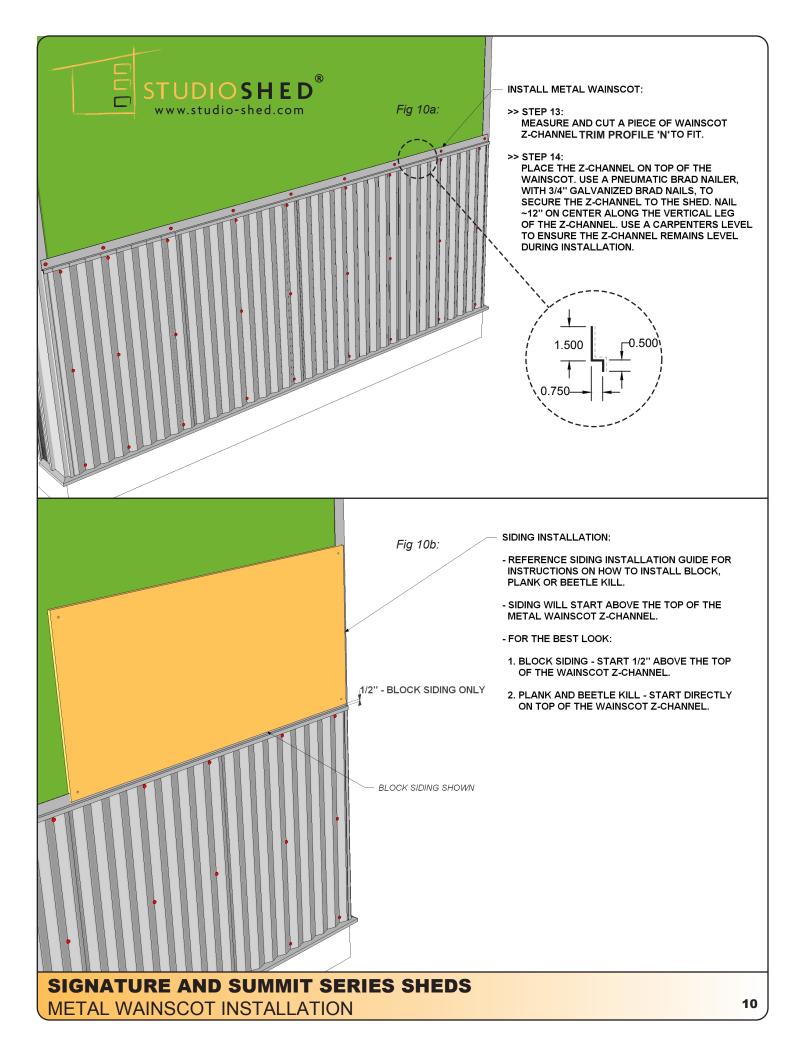

### METAL TRIM AND FLASHING KEY:

METAL WAINSCOT INSTALLATION

**METAL WAINSCOT INSTALLATION** 

METAL WAINSCOT INSTALLATION