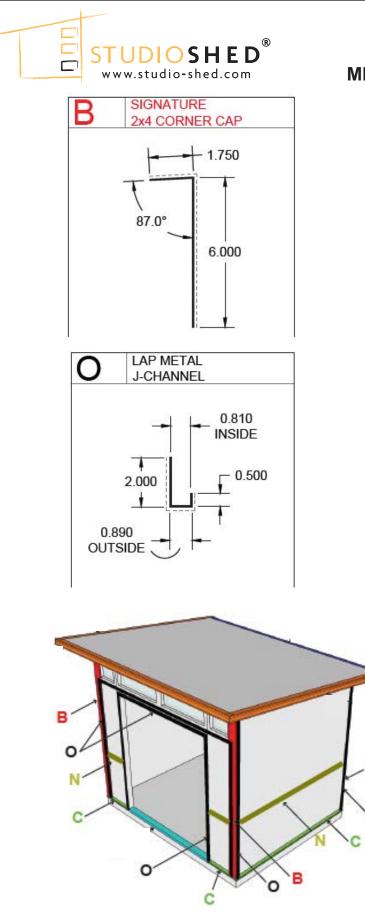

### METAL TRIM AND FLASHING KEY:

METAL WAINSCOT INSTALLATION

**METAL WAINSCOT INSTALLATION** 

METAL WAINSCOT INSTALLATION