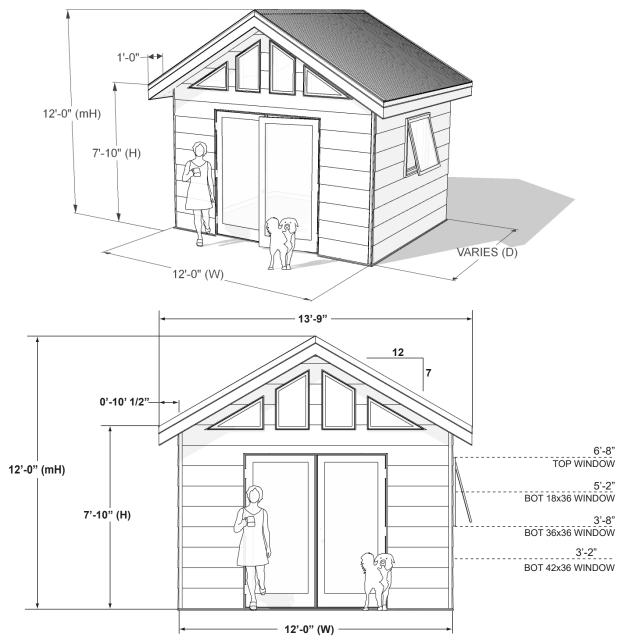

(D) = SHED DEPTH | (W) = SHED WIDTH | (mH) = MAX ROOF HEIGHT | (H) = SIDE WALL HEIGHT

## 12' PORTLAND SERIES

2x6 wall construction2x8 roof up to 30 psf snow load

|    |    |        |        | FOOTPRINT | INTERIOR       |               |
|----|----|--------|--------|-----------|----------------|---------------|
| D  | W  | mH     | Н      | SQ FT     | FINISHED SQ FT | ~WEIGHT (LBS) |
| 8  | 12 | 12'-0" | 7'-10" | 96        | 76             | 2688          |
| 10 | 12 | 12'-0" | 7'-10" | 120       | 97             | 3360          |
| 12 | 12 | 12'-0" | 7'-10" | 144       | 119            | 4032          |

<sup>\*</sup>Height dimensions DO NOT include foundation

<sup>\*</sup>Dimensions rounded to nearest 1/2"

<sup>\*</sup>Weights are approximate and will vary by shed configuration

<sup>\*</sup>Finished interior area rounded to nearest Sq Ft